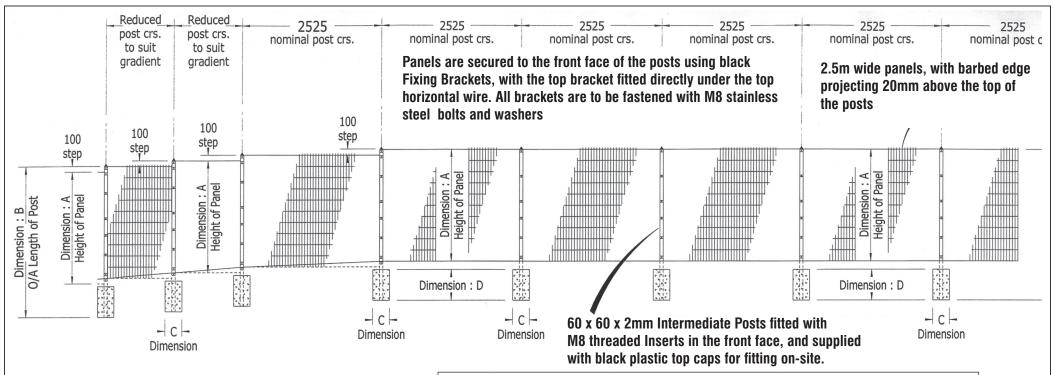

## Gradients

Different gradients are achieved by reducing the post centres and width of panel to suit, i.e.

2500 wide standard panel 100mm step: 1 in 25 (4%) (2.3°)

2000 wide site-cut panel with 100mm step: 1 in 20 (5%) (2.9°)

1500 wide sit-cut panel with 100mm step: 1 in 15 (6.6%) (3.8°)

1000 wide site-cut panel with 100mm step: 1 in 10 (10%) (5.7°)

Steeper slopes will require made-to-order extra-long posts, manufactured with additional threaded inserts to suit the stepping required between adjoining panels to suit each gradient.

Concrete Foundations must not be leaner by mass than 1 part cement to 10 parts 20mm nominal size graded aggregates, and must be thoroughly compacted prior to the initial set. All Profile 2 series panels are supplied to site in a standard width of 2500mm. Panels for make-up bays are to be cut to suit on site, and made good using a Zinc Etch Primer paint, followed by a top coat of Cromadex 222 polyurethane repair paint.