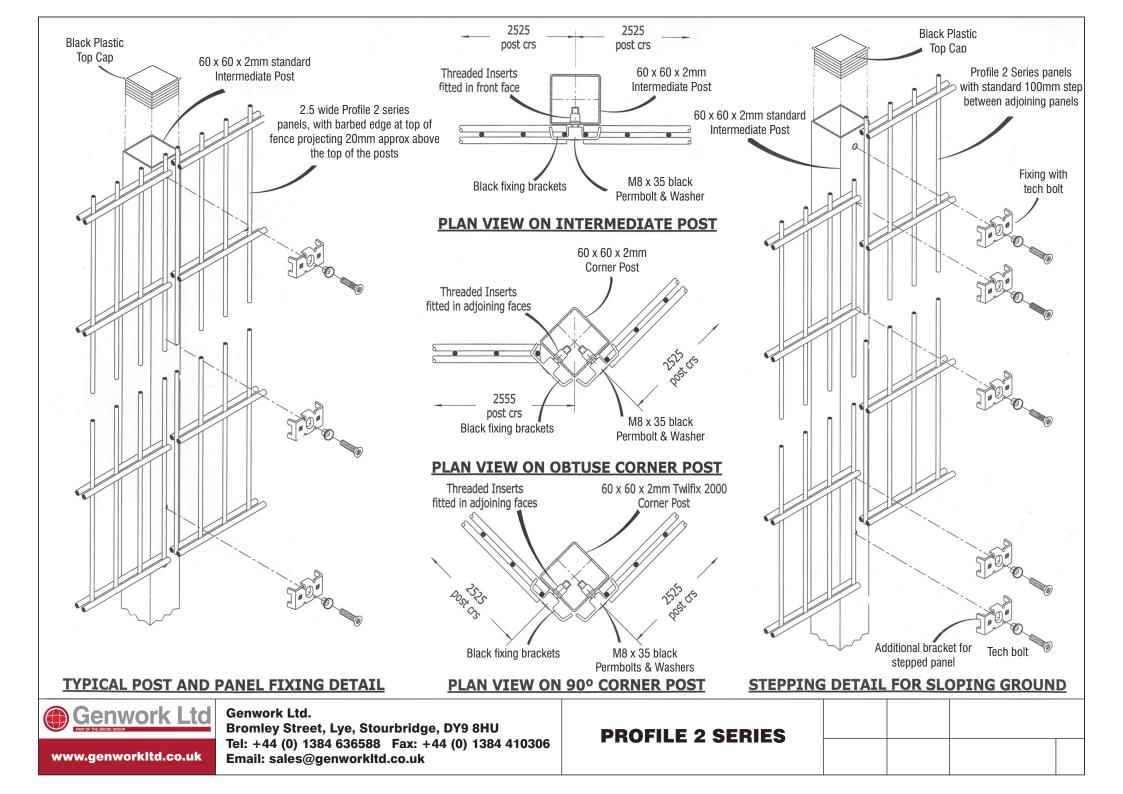

## **Corner posts**

Corner posts are available for standard 90° external and internal corners. and are also used for obtuse external and internal corners. End posts are not required

## Notes

The preferred method of installation is: Post-Panel-Post-Panel, etc. Bolts may be installed using a power-driver and power-bit if preferred. When using hand tools, care must be taken to avoid over tightening of bolts.

Concrete Foundations must not be leaner by mass than 1 part cement to 10 parts 20mm nominal size graded aggregates, and must be thoroughly compacted prior to the initial set. All Profile 2 series panels are supplied to site in a standard width of 2500mm. Panels for make-up bays are to be cut to suit on site, and made good using a Zinc Etch Primer paint, followed by a top coat of Cromadex 222 polyurethane repair paint.